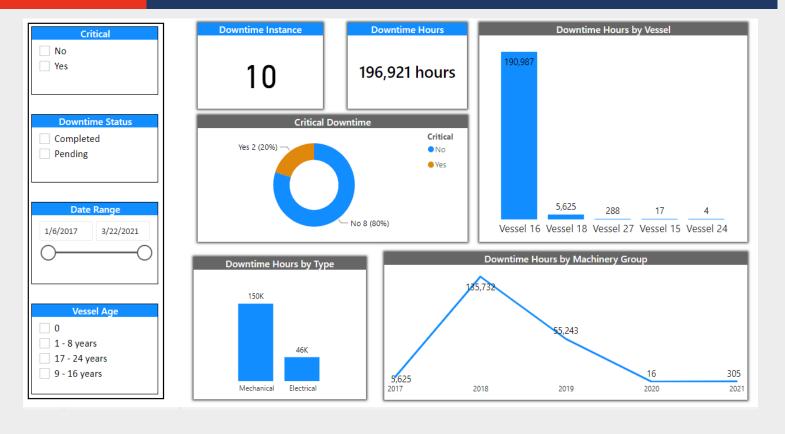

visualised and users can create immersive reports, KPIs, detailed statistics and impactful graphs with minutes – elevating management reports from the more basic excel style.

Our data visualization service ensures your business makes more informed data-driven decisions to improve operations and processes.

Examples of dashboards and reports powered by SDSD and Power BI

We offer a range of pre-defined MAMS fleet management dashboards; we can also develop customised reporting to meet your exact needs.

#### Jobs by Vessel **Next Due Date** Maintenance Jobs Overdue 1/1/1900 7/30/2565 5,284 **Item Status** Jobs by Item Status Not Due Not Due 2.74K (34.14%) Overdue Jobs by Main Machinery Group Critical No

MAINTENANCE JOBS DASHBOARDS

#### **DEFECT DASHBOARDS**



## **DOWNTIME DASHBOARDS**



# **ACCIDENTS & NEAR MISS**



# **REQUISITION DASHBOARDS**



### **PURCHASE ORDER DASHBOARD**



#### PROCUREMENT BUDGET AND PAYMENT DASHBOARD



#### **INVOICE DASHBOARD**



#### UNPLANNED JOBS DASHBOARDS



#### **VESSEL CERTIFICATE DASHBOARDS**



We also offer Bespoke Power BI Reporting Service using data sources that you provide.

Our team can build custom Power BI dashboards and reports connecting with your inhouse systems, excel spreadsheets and a wide variety of unrelated data sources.

We work with your management team to get you to the data you need. It's easy to learn, enabling you to modify it at any time to keep up with rapidly changing business requirements.

# **GET IN TOUCH TODAY!**



UK: +44 20 3588 6740 Greece: +30 21 1198 4479 UAE: +97 152 9957 617 Singapore: +65 3