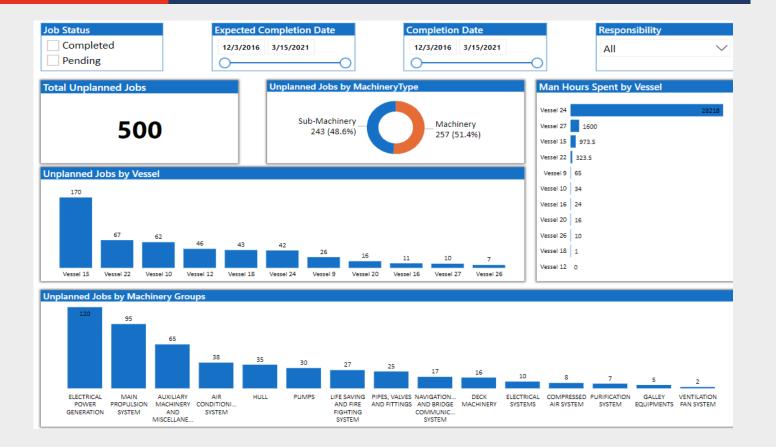

es your business makes more informed data-driven decisions to improve operations and processes.

Examples of dashboards and reports powered by SDSD and Power BI

We offer a range of pre-defined MAMS fleet management dashboards; we can also develop customised reporting to meet your exact needs.

#### Jobs by Vessel **Next Due Date** Maintenance Jobs Overdue 1/1/1900 7/30/2565 5,284 **Item Status** Jobs by Item Status Not Due Not Due 2.74K (34.14%) Overdue Jobs by Main Machinery Group Critical No

MAINTENANCE JOBS DASHBOARDS

#### **DEFECT DASHBOARDS**



## **DOWNTIME DASHBOARDS**



# **ACCIDENTS & NEAR MISS**



# **REQUISITION DASHBOARDS**



### **PURCHASE ORDER DASHBOARD**



#### PROCUREMENT BUDGET AND PAYMENT DASHBOARD



#### **INVOICE DASHBOARD**



#### UNPLANNED JOBS DASHBOARDS



#### **VESSEL CERTIFICATE DASHBOARDS**



We also offer Bespoke Power BI Reporting Service using data sources that you provide.

Our team can build custom Power BI dashboards and reports connecting with your inhouse systems, excel spreadsheets and a wide variety of unrelated data sources.

We work with your management team to get you to the data you need. It's easy to learn, enabling you to modify it at any time to keep up with rapidly changing business requirements.

# **GET IN TOUCH TODAY!**



UK: +44 20 3588 6740 Greece: +30 21 1198 4479 UAE: +97 152 9957 617 Singapore: +65 3158 7545



sales@sdsd.com



www.sdsd.com