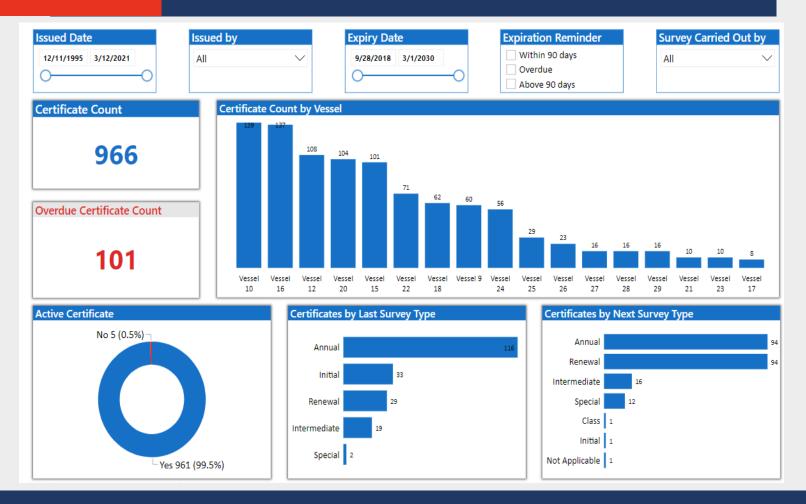

#### **VESSEL CERTIFICATE DASHBOARDS**

We also offer Bespoke Power BI Reporting Service using data sources that you provide.

Our team can build custom Power BI dashboards and reports connecting with your inhouse systems, excel spreadsheets and a wide variety of unrelated data sources.