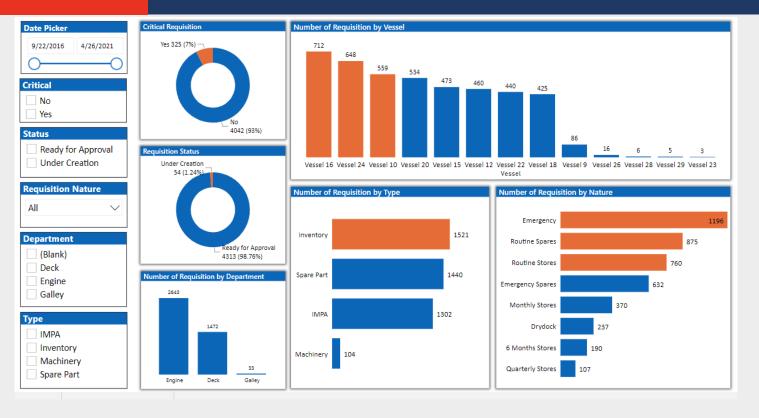

ed statistics and impactful graphs with minutes – elevating management reports from the more basic excel style.

Our data visualization service ensures your business makes more informed data-driven decisions to improve operations and processes.

Examples of dashboards and reports powered by SDSD and Power BI

We offer a range of pre-defined MAMS fleet management dashboards; we can also develop customised reporting to meet your exact needs.

#### Jobs by Vessel **Next Due Date** Maintenance Jobs Overdue 1/1/1900 7/30/2565 5,284 **Item Status** Jobs by Item Status Not Due Not Due 2.74K (34.14%) Overdue Jobs by Main Machinery Group Critical No

MAINTENANCE JOBS DASHBOARDS

#### **DEFECT DASHBOARDS**



## **DOWNTIME DASHBOARDS**



# **ACCIDENTS & NEAR MISS**



# **REQUISITION DASHBOARDS**



### **PURCHASE ORDER DASHBOARD**



#### PROCUREMENT BUDGET AND PAYMENT DASHBOARD



#### **INVOICE DASHBOARD**



#### UNPLANNED JOBS DASHBOARDS



#### **VESSEL CERTIFICATE DASHBOARDS**



We also offer Bespoke Power BI Reporting Service using data sources that you provide.

Our team can build custom Power BI dashboards and reports connecting with your inhouse systems, excel spreadsheets and a wide variety of unrelated data sources.

We work with your management team to get you to the data you need. It's easy to learn, enabling you to modify it at any time to keep up with rapidly changing business requirements.

# **GET IN TOUCH TODAY!**



UK: +44 20 3588 6740 Greece: +30 21 1198 4479 UAE: +97 152 9957 617 Singapore: +65 3158 7545



sales@sdsd.com



www.sdsd.com