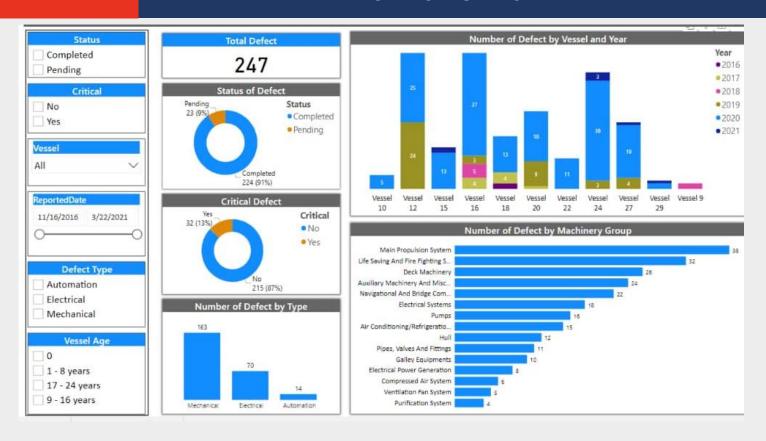

to date.

The data is clearly visualised and users can create immersive reports, KPIs, detailed statistics and impactful graphs with minutes – elevating management reports from the more basic excel style.

Our data visualization service ensures your business makes more informed data-driven decisions to improve operations and processes.

Examples of dashboards and reports powered by SDSD and Power BI

We offer a range of pre-defined MAMS fleet management dashboards; we can also develop customised reporting to meet your exact needs.

#### Jobs by Vessel **Next Due Date** Maintenance Jobs Overdue 1/1/1900 7/30/2565 5,284 **Item Status** Jobs by Item Status Not Due Not Due 2.74K (34.14%) Overdue Jobs by Main Machinery Group Critical No

MAINTENANCE JOBS DASHBOARDS

#### **DEFECT DASHBOARDS**



## **DOWNTIME DASHBOARDS**



# **ACCIDENTS & NEAR MISS**



# **REQUISITION DASHBOARDS**



### **PURCHASE ORDER DASHBOARD**



#### PROCUREMENT BUDGET AND PAYMENT DASHBOARD



#### **INVOICE DASHBOARD**



#### UNPLANNED JOBS DASHBOARDS



#### **VESSEL CERTIFICATE DASHBOARDS**



We also offer Bespoke Power BI Reporting Service using data sources that you provide.

Our team can build custom Power BI dashboards and reports connecting with your inhouse systems, excel spreadsheets and a wide variety of unrelated data sources.

We work with your management team to get you to the data you need. It's easy to learn, enabling you to modify it at any time to keep up with rapidly changing business requirements.

# **GET IN TOUCH TODAY!**



UK: +44 20 3588 6740 Greece: +30 21 1198 4479 UAE: +97