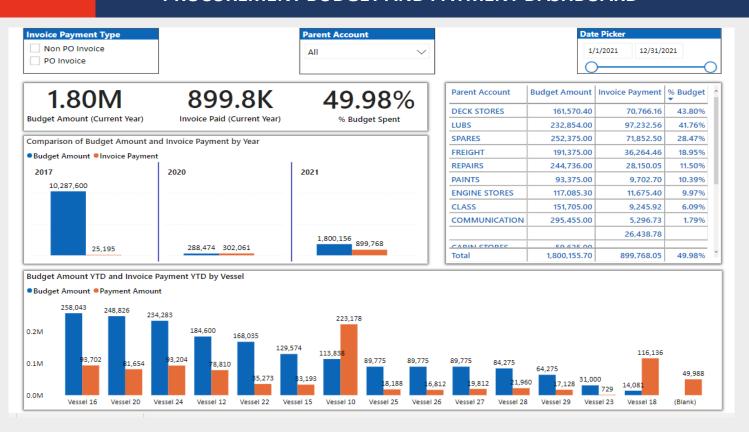

he more basic excel style.

Our data visualization service ensures your business makes more informed data-driven decisions to improve operations and processes.

Examples of dashboards and reports powered by SDSD and Power BI

We offer a range of pre-defined MAMS fleet management dashboards; we can also develop customised reporting to meet your exact needs.

#### Jobs by Vessel **Next Due Date** Maintenance Jobs Overdue 1/1/1900 7/30/2565 5,284 **Item Status** Jobs by Item Status Not Due Not Due 2.74K (34.14%) Overdue Jobs by Main Machinery Group Critical No

MAINTENANCE JOBS DASHBOARDS

#### **DEFECT DASHBOARDS**



## **DOWNTIME DASHBOARDS**



# **ACCIDENTS & NEAR MISS**



# **REQUISITION DASHBOARDS**



### **PURCHASE ORDER DASHBOARD**



#### PROCUREMENT BUDGET AND PAYMENT DASHBOARD



#### **INVOICE DASHBOARD**



#### UNPLANNED JOBS DASHBOARDS



#### **VESSEL CERTIFICATE DASHBOARDS**



We also offer Bespoke Power BI Reporting Service using data sources that you provide.

Our team can build custom Power BI dashboards and reports connecting with your inhouse systems, excel spreadsheets and a wide variety of unrelated data sources.

We work with your management team to get you to the data you need. It's easy to learn, enabling you to modify it at any time to keep up with rapidly changing business requirements.

# **GET IN TOUCH TODAY!**



UK: +44 20 3588 6740 Greece: +30 21 1198 4479 UAE: +97 152 9957 617 Singapore: +65 3158 7545



sales@sdsd.com



www.sdsd.com