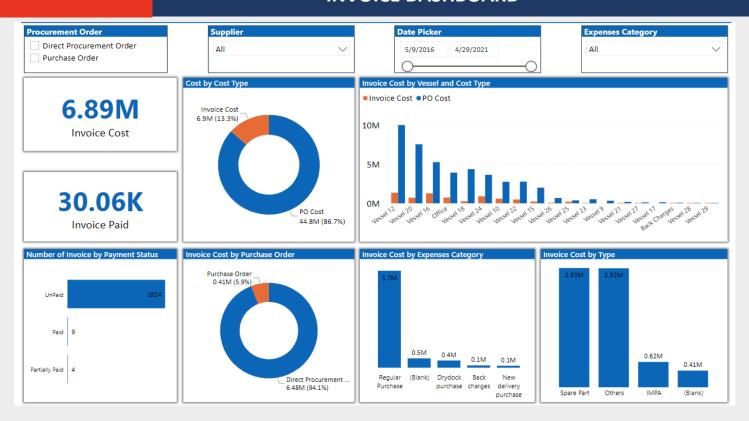

r data visualization service ensures your business makes more informed data-driven decisions to improve operations and processes.

Examples of dashboards and reports powered by SDSD and Power BI

We offer a range of pre-defined MAMS fleet management dashboards; we can also develop customised reporting to meet your exact needs.

#### Jobs by Vessel **Next Due Date** Maintenance Jobs Overdue 1/1/1900 7/30/2565 5,284 **Item Status** Jobs by Item Status Not Due Not Due 2.74K (34.14%) Overdue Jobs by Main Machinery Group Critical No

MAINTENANCE JOBS DASHBOARDS

#### **DEFECT DASHBOARDS**



## **DOWNTIME DASHBOARDS**



# **ACCIDENTS & NEAR MISS**



# **REQUISITION DASHBOARDS**



### **PURCHASE ORDER DASHBOARD**



#### PROCUREMENT BUDGET AND PAYMENT DASHBOARD



#### **INVOICE DASHBOARD**



#### UNPLANNED JOBS DASHBOARDS



#### **VESSEL CERTIFICATE DASHBOARDS**



We also offer Bespoke Power BI Reporting Service using data sources that you provide.

Our team can build custom Power BI dashboards and reports connecting with your inhouse systems, excel spreadsheets and a wide variety of unrelated data sources.

We work with your management team to get you to the data you need. It's easy to learn, enabling you to modify it at any time to keep up with rapidly changing business requirements.

# **GET IN TOUCH TODAY!**



UK: +44 20 3588 6740 Greece: +30 21 1198 4479 UAE: +97 152 9957 617 Singapore: +65 3158 7545



sales@sdsd.com



www.sdsd.com