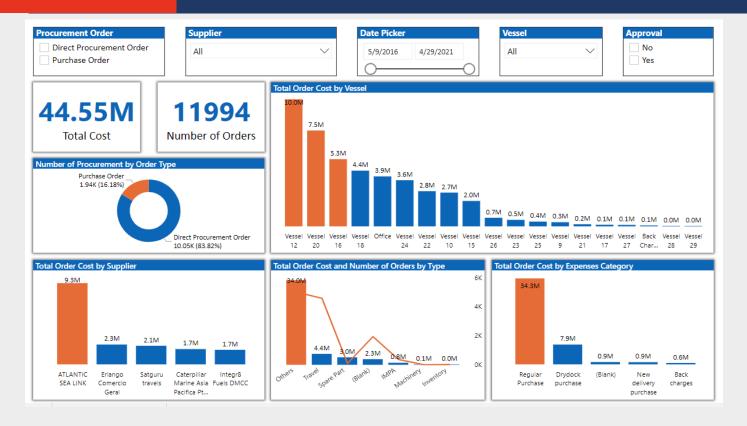

ith minutes – elevating management reports from the more basic excel style.

Our data visualization service ensures your business makes more informed data-driven decisions to improve operations and processes.

Examples of dashboards and reports powered by SDSD and Power BI

We offer a range of pre-defined MAMS fleet management dashboards; we can also develop customised reporting to meet your exact needs.

#### Jobs by Vessel **Next Due Date** Maintenance Jobs Overdue 1/1/1900 7/30/2565 5,284 **Item Status** Jobs by Item Status Not Due Not Due 2.74K (34.14%) Overdue Jobs by Main Machinery Group Critical No

MAINTENANCE JOBS DASHBOARDS

#### **DEFECT DASHBOARDS**



## **DOWNTIME DASHBOARDS**



# **ACCIDENTS & NEAR MISS**



# **REQUISITION DASHBOARDS**



### **PURCHASE ORDER DASHBOARD**



#### PROCUREMENT BUDGET AND PAYMENT DASHBOARD



#### **INVOICE DASHBOARD**



#### UNPLANNED JOBS DASHBOARDS



#### **VESSEL CERTIFICATE DASHBOARDS**



We also offer Bespoke Power BI Reporting Service using data sources that you provide.

Our team can build custom Power BI dashboards and reports connecting with your inhouse systems, excel spreadsheets and a wide variety of unrelated data sources.

We work with your management team to get you to the data you need. It's easy to learn, enabling you to modify it at any time to keep up with rapidly changing business requirements.

# **GET IN TOUCH TODAY!**



UK: +44 20 3588 6740 Greece: +30 21 1198 4479 UAE: +97 152 9957 617 Singapore: +65 3158 7545



sales@sdsd.com



www.sdsd.com