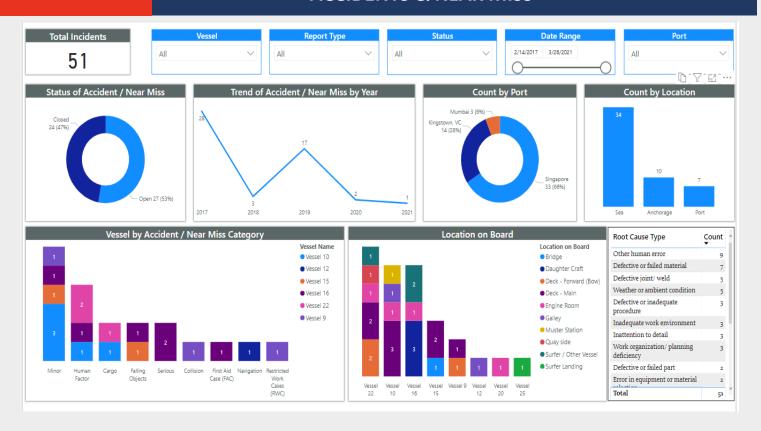

immersive reports, KPIs, detailed statistics and impactful graphs with minutes – elevating management reports from the more basic excel style.

Our data visualization service ensures your business makes more informed data-driven decisions to improve operations and processes.

Examples of dashboards and reports powered by SDSD and Power BI

We offer a range of pre-defined MAMS fleet management dashboards; we can also develop customised reporting to meet your exact needs.

#### Jobs by Vessel **Next Due Date** Maintenance Jobs Overdue 1/1/1900 7/30/2565 5,284 **Item Status** Jobs by Item Status Not Due Not Due 2.74K (34.14%) Overdue Jobs by Main Machinery Group Critical No

MAINTENANCE JOBS DASHBOARDS

#### **DEFECT DASHBOARDS**



## **DOWNTIME DASHBOARDS**



# **ACCIDENTS & NEAR MISS**



# **REQUISITION DASHBOARDS**



### **PURCHASE ORDER DASHBOARD**



#### PROCUREMENT BUDGET AND PAYMENT DASHBOARD



#### **INVOICE DASHBOARD**



#### UNPLANNED JOBS DASHBOARDS



#### **VESSEL CERTIFICATE DASHBOARDS**



We also offer Bespoke Power BI Reporting Service using data sources that you provide.

Our team can build custom Power BI dashboards and reports connecting with your inhouse systems, excel spreadsheets and a wide variety of unrelated data sources.

We work with your management team to get you to the data you need. It's easy to learn, enabling you to modify it at any time to keep up with rapidly changing business requirements.

# **GET IN TOUCH TODAY!**



UK: +44 20 3588 6740 Greece: +30 21 1198 4479 UAE: +97 152 9957 617 Singapore: +65 3158 7545



sales@sdsd.com



w